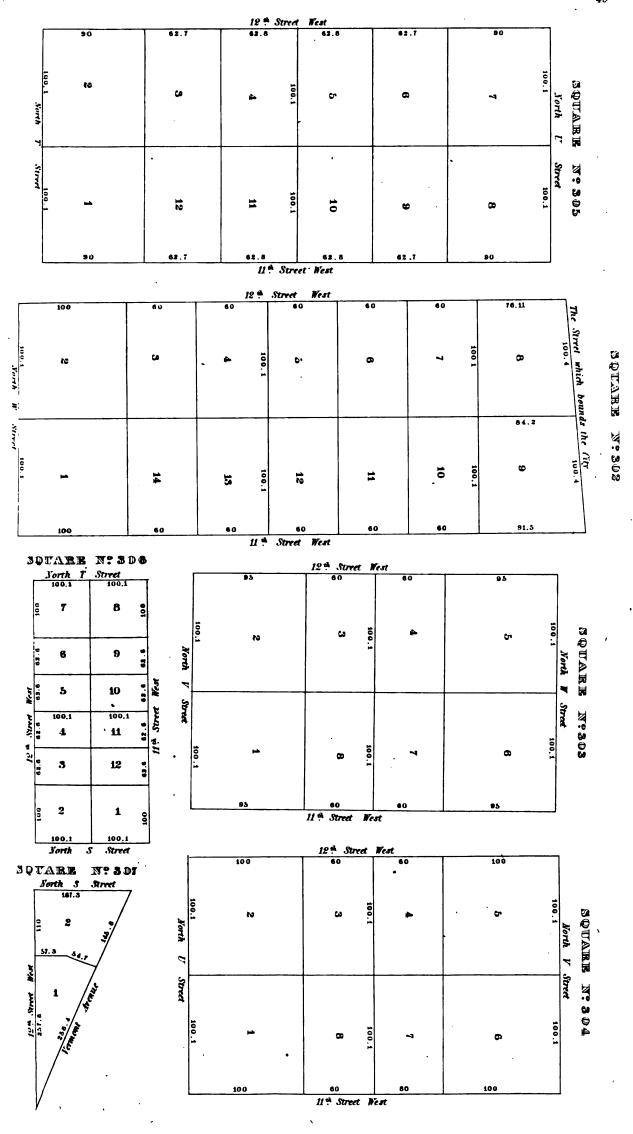

SQUARE Nº 218



North R Street

100 | 61 | 113.3



SQUARES.OF MISH

Street

North L

Street

|    | - |     |   |
|----|---|-----|---|
|    |   |     | • |
|    |   |     |   |
|    |   |     | · |
|    | • |     |   |
|    | · |     | • |
|    |   |     |   |
|    |   |     |   |
|    |   |     |   |
|    |   |     |   |
|    |   |     |   |
|    |   |     |   |
| ,  |   | •   |   |
|    |   |     |   |
|    |   |     |   |
|    |   |     |   |
| `, | , | 1   |   |
|    |   |     |   |
| •  |   | · · |   |
|    |   |     |   |
|    |   |     | • |
|    |   |     |   |
|    |   |     |   |
|    |   |     |   |
|    | • |     | ! |
|    |   |     |   |
|    |   | •   |   |
|    |   |     | i |







SQUARE X:289







#### SQUARE M'290

North

Street



• • . . • , 





















|   |   |   | • | - |    |   |
|---|---|---|---|---|----|---|
|   |   |   | , |   | •. |   |
|   |   |   |   |   | ,  |   |
|   |   |   |   |   |    |   |
|   |   |   |   |   |    |   |
|   |   |   |   |   |    |   |
|   |   |   |   |   |    |   |
| • |   |   |   |   |    |   |
|   |   |   |   |   |    |   |
|   |   |   |   |   |    |   |
|   |   |   |   |   |    |   |
|   |   |   |   |   |    |   |
|   |   |   |   |   |    |   |
|   | • |   |   |   |    |   |
|   |   |   |   |   |    |   |
| • |   |   | • |   |    |   |
|   |   |   |   |   |    |   |
|   |   |   |   |   |    |   |
|   |   |   |   |   |    |   |
|   |   |   |   |   |    |   |
|   |   |   |   |   |    |   |
|   |   |   |   |   |    |   |
| , |   |   |   |   |    |   |
|   |   |   |   | • |    |   |
| , |   | • |   |   |